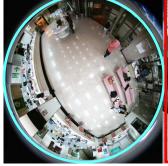

Indoor

360° Panoramic View + Fixed-focal View

180° Panoramic View + Fixed-focal View

**Quad View + Fixed-focal View** 