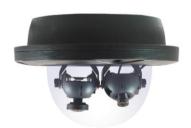

### **PS760D**

## Dual Lens Panoramic Dome Network Camera Complete Your Vision

Panorama and detail, PiXORD PS760D dual lens camera provides a professional single camera solution. Integrated with Dual 5-Megapixel sensors, one equipped with f 1.05mm non-linear fisheye lens offers 180/360 degree de-warped image (single or multiple), for the other sensor, lens is 6, 8, 12, 16mm optional. Dual sensors gimbals work independently and can be configured to almost any direction, and de-warping algorithms are 180/360 degree selectable depends on fisheye lens configuration. Wide Dynamic Range and IR cut removable are available for both sensors. PS760D offers a professional and efficient solution for commercial, industrial, and public areas.